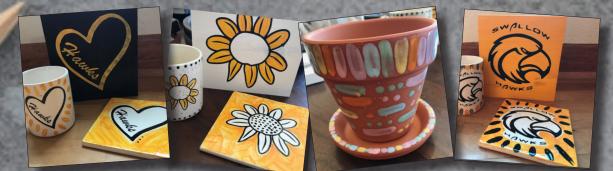

## Friday, April 23

**Choice of Craft \$20** 

Meal from Saz's \$45 Chicken Alfredo or Spaghetti & meatballs (Serves 4-6 people)

> Hot Chocolate Bomb \$6 each Cookie Kit \$18 each

Craft kits & meals will be picked up at Swallow School on the day of the event. Anyone can participate.

## DIY with MOM & DAD • Friday, April 23

Order form and payment are due in the school office by April 16 at 9:00am. Checks payable to SEF.

Questions? Contact Lisa de Vries at Idevries17@gmail.com

| 1st Craft \$20. Additional crafts \$15 each. Indicate Qty of each. |                    |                 |  |  |  |
|--------------------------------------------------------------------|--------------------|-----------------|--|--|--|
| Swallow Heart Board                                                | Flower Tile        |                 |  |  |  |
| Swallow Heart Mug                                                  | Swallow Hawk Board |                 |  |  |  |
| Swalllow Heart Tile                                                | Swallow Hawk Mug   |                 |  |  |  |
| Flower Board                                                       | Swalllow Hawk Tile |                 |  |  |  |
| Flower Mug                                                         | Flower Pot         | \$ Total Crafts |  |  |  |
|                                                                    |                    |                 |  |  |  |